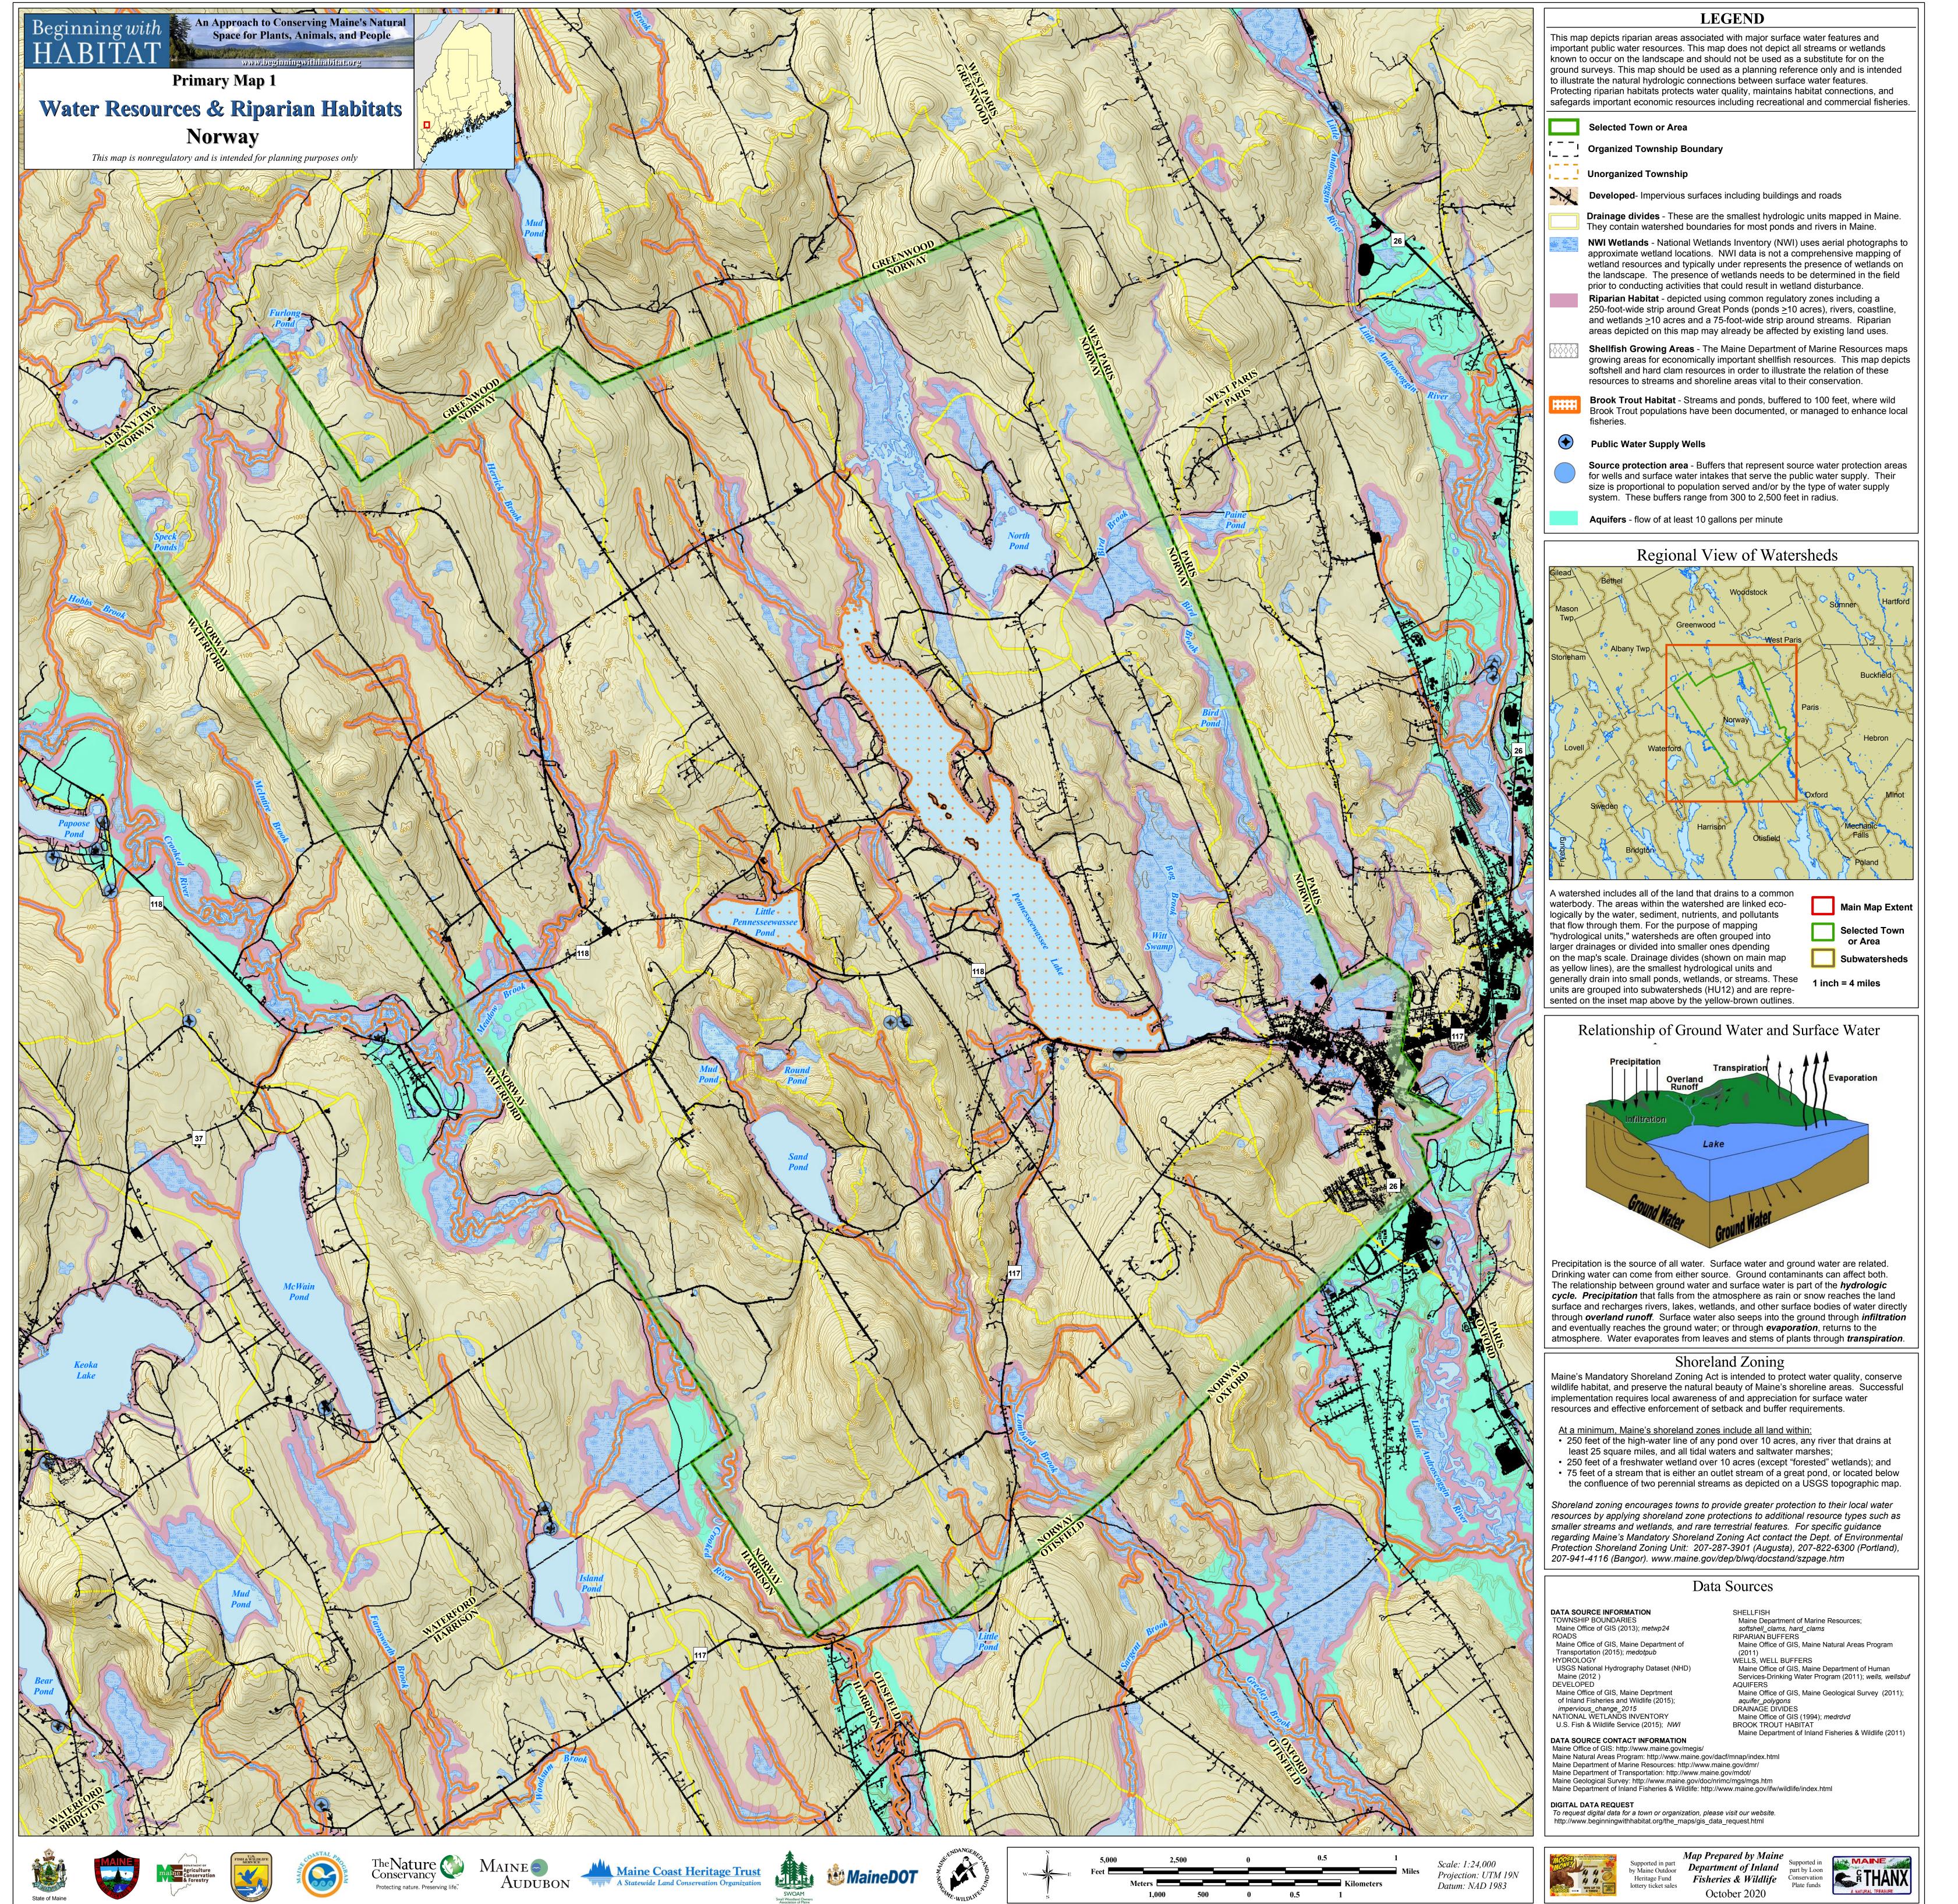

| SOURCE INFORMATION<br>ISHIP BOUNDARIES | SHELLFISH<br>Maine Dep |
|----------------------------------------|------------------------|
| e Office of GIS (2013); <i>metwp24</i> | softshell cl           |
| S                                      | RIPARIAN B             |
| e Office of GIS, Maine Department of   | Maine Offic            |
| sportation (2015); <i>medotpub</i>     | (2011)                 |
| OLOGY                                  | WELLS, WEI             |
| S National Hydrography Dataset (NHD)   | Maine Offic            |
| e (2012)                               | Services-D             |
| LOPED                                  | AQUIFERS               |
| e Office of GIS, Maine Deprtment       | Maine Offic            |
| and Fisheries and Wildlife (2015);     | aquifer